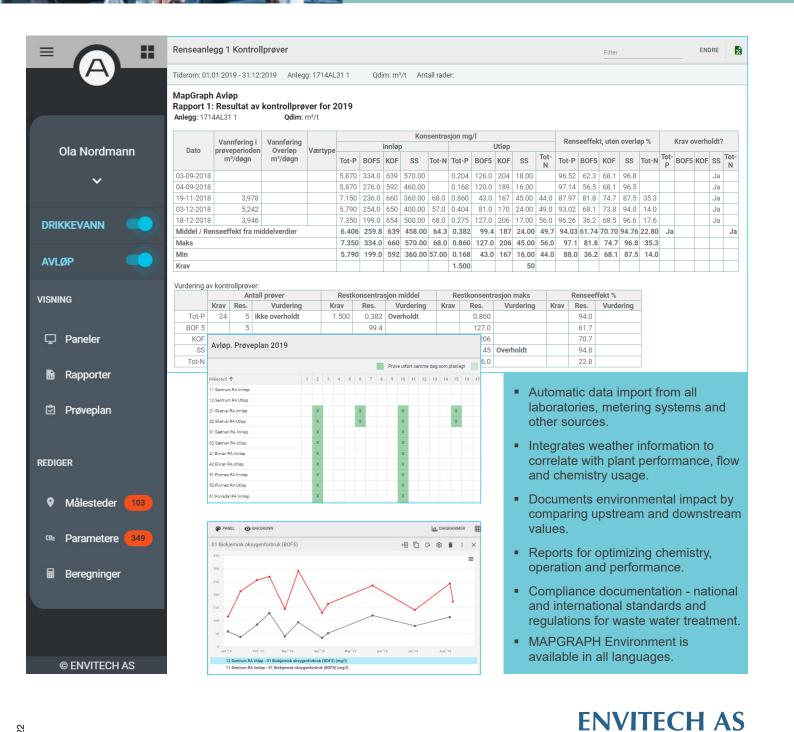

## **MAPGRAPH** Wastewater

MAPGRAPH Wastewater compiles sewage and wastewater treatment plant data into detailed reports for performance review, documenting compliance with permits and impact on the environment. The system presents water quality and purification rates by compiling measurement data from wastewater inlets, overflows and outlets, as well as data from the surrounding environment, upstream and downstream.