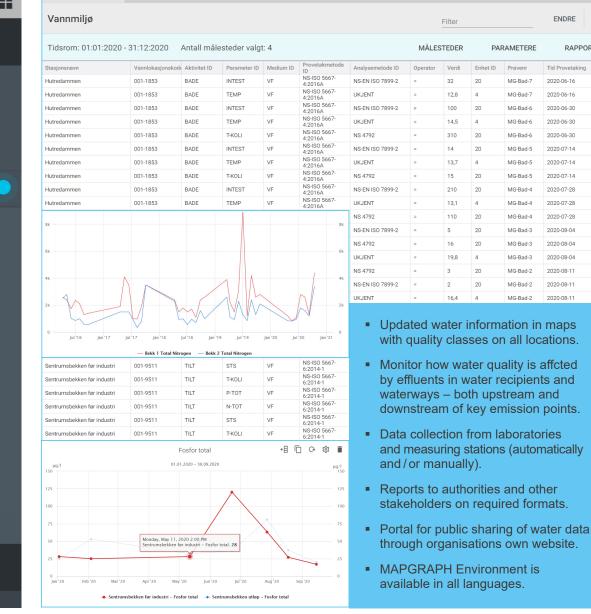

ENDRE

Tid Provetaking

2020-06-16

2020-06-16

2020-06-30

2020-06-30

2020-06-30

2020-07-14

2020-07-14

2020-07-14

2020-07-28

2020-07-28

2020-07-28

2020-08-04

2020-08-04

2020-08-04

2020-08-11

2020-08-11

2020-08-11

PARAMETERE

Prøvenr

MG-Bad-7

MG-Bad-7

MG-Bad-6

MG-Bad-6

MG-Bad-6

MG-Bad-5

MG-Bad-5

MG-Bad-5

MG-Bad-4

MG-Bad-4

MG-Bad-4

MG-Bad-3

MG-Bad-3

MG-Bad-3

MG-Bad-2

MG-Bad-2

MG-Bad-2

:

RAPPORT

## **MAPGRAPH** River Basin

MAPGRAPH provides an efficient solution for monitoring, follow up and report quality data for all types of water bodies - rivers, streams, lakes, bathing areas and coastal waters. Updated lab results and realtime measurements make it possible to react immediately if an unwanted situation occurs.

MAPGRAH River Basin is a state-of-the-art cloud-based software application. It is delivered as a cost-effective Software-as-a-Service (SaaS) solution - and is easy to implement and easy to use. Adding the MAPGRAP customer portal you can easily share water data with the public through your organization's website.